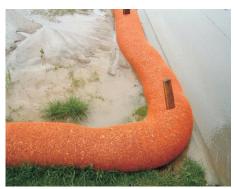

## **SiltSoxx Sediment Control** for Runoff Protection superior to Silt Fence

**SiltSoxx** compost filter socks utilize the natural filtering properties of compost and the durability of woven polypropylene mesh to create a sediment trap superior to silt fence.

**Quick Installation** - just roll it out and stake it down

**No Trenching** - save time by avoiding the level trench needed for silt fence

No Landscaping Damage - SiltSoxx can go between trees and bushes with no damage Quick Cleanup - just cut the top and let the compost spill out - throw away only the sock Install on Pavement - unlike fencing, this can be rolled out on pavement, providing quick protection along roads or around catch basins