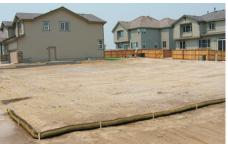

**Quick Installation** - just roll it out and stake it down

**No Trenching** - save time by avoiding the level trench needed for silt fence

No Landscaping Damage - SiltSoxx can go between trees and bushes with no damage Quick Cleanup - just cut the top and let the compost spill out - throw away only the sock Install on Pavement - unlike fencing, this can be rolled out on pavement, providing quick protection along roads or around catch basins