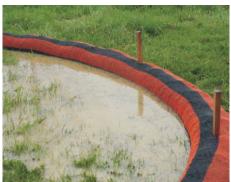

## **SiltSoxx Sediment Control** for Runoff Protection superior to Silt Fence

**SiltSoxx** compost filter socks utilize the natural filtering properties of compost and the durability of woven polypropylene mesh to create a sediment trap superior to silt fence.

**Quick Installation** - just roll it out and stake it down

**No Trenching** - save time by avoiding the level trench needed for silt fence

No Landscaping Damage - SiltSoxx can go between trees and bushes with no damage Quick Cleanup - just cut the top and let the compost spill out - throw away only the sock Install on Pavement - unlike fencing, this can be rolled out on pavement, providing quick protection along roads or around catch basins