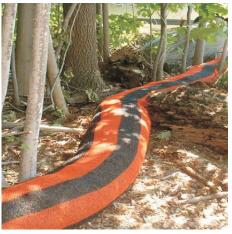

**Quick Installation** - just roll it out and stake it down

**No Trenching** - save time by avoiding the level trench needed for silt fence

No Landscaping Damage - SiltSoxx can go between trees and bushes with no damage Quick Cleanup - just cut the top and let the compost spill out - throw away only the sock Install on Pavement - unlike fencing, this can be rolled out on pavement, providing quick protection along roads or around catch basins